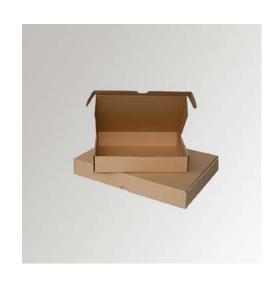

## Simple transport carton

Regardless of whether you want to send your products by post or whether they are to be handed over safely for transport - with the simple transport packaging everything reaches its destination safely.

## Our simple transport packaging is characterised by the following criteria:

- Corrugated board white or brown
- 1 or 2 flutes
- FSC certified on request
- Many formats possible
- With push-fit closure / double push-fit closure, closure flap, adhesive closure strip or tear strip
- Easy to assemble, delivered flat and therefore space-saving