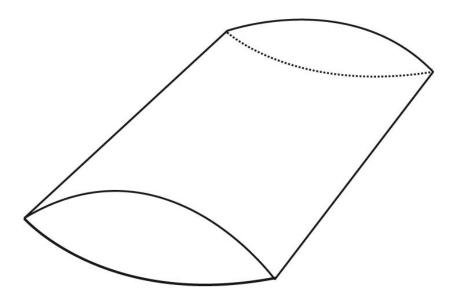

## **Pillow boxes**

Pillow boxes owe their name to their special shape, which is reminiscent of a pillow. Pillow boxes, also known as pillow boxes, are ideal gift packaging that are delivered flat, quick and easy to assemble.

The pillow box closes easily and practically due to the tension provided by the outwardly convex shape. You don't need a plug-in closure and the packaging is still stable and easily closed.

Due to the curved and elegant shape, pillow boxes are often used as gift packaging, voucher packaging, jewellery packaging, sample packaging, promotional gift packaging and packaging for give-aways.