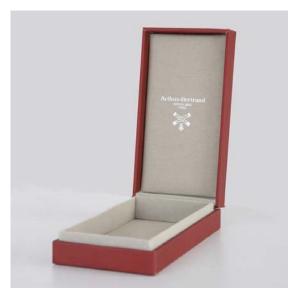

## **Luxury presentation boxes**

These exclusive presentation boxes with various extras perfectly wrap your product.

The exclusive sister of our folding boxes is characterised by its high-quality and elaborate workmanship.

Here you have the option, for example, of lining the outside of the lid and producing various inlays on the inside made of cardboard or foam, also covered with satin, which perfectly protect and store your product.

Even the closure of this box becomes a decorative accessory.

Effect laminations give the box an additional noble look and can be supplemented with a wide variety of other finishes.

Blind embossing, relief embossing and hot foil stamping as well as partial UV varnish also bring out the best in special areas.

## Our exclusive presentation boxes are characterised by the following criteria:

- 2-3 mm. thick, grey board for optimum stability is laminated with any 120-140 g paper, also FSC® paper
- Elaborate and high-quality processing
- Finishing options with UV varnish and hot foil or relief embossing

www.paolosandro.com

- Environmentally friendly and vegan adhesives with long-lasting adhesive power.
- High quality closure options, e.g. metal clasps
- Inlays made of foam, moulded or with a paper construction covered with satin or fleece