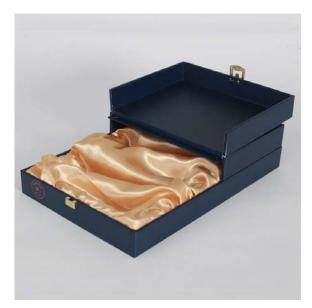

## **Luxury presentation boxes**

These exclusive presentation boxes with various extras perfectly wrap your product.

The exclusive sister of our folding boxes is characterised by its high-quality and elaborate workmanship.

Here you have the option, for example, of lining the outside of the lid and producing various inlays on the inside made of cardboard or foam, also covered with satin, which perfectly protect and store your product.

Even the closure of this box becomes a decorative accessory.

Effect laminations give the box an additional noble look and can be supplemented with a wide variety of other finishes.

Blind embossing, relief embossing and hot foil stamping as well as partial UV varnish also bring out the best in special areas.

## Our exclusive presentation boxes are characterised by the following criteria:

- 2-3 mm. thick, grey board for optimum stability is laminated with any 120-140 g paper, also FSC® paper
- Elaborate and high-quality processing
- Finishing options with UV varnish and hot foil or relief embossing

www.paolosandro.com

- Environmentally friendly and vegan adhesives with long-lasting adhesive power.
- High quality closure options, e.g. metal clasps
- Inlays made of foam, moulded or with a paper construction covered with satin or fleece