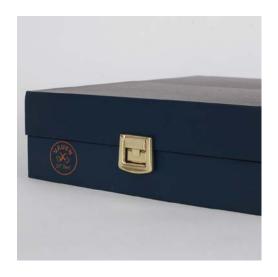

Even the closure of this box becomes a decorative accessory.

Effect laminations give the box an additional noble look and can be supplemented with a wide variety of other finishes.

Blind embossing, relief embossing and hot foil stamping as well as partial UV varnish also bring out the best in special areas.

www.paolosandro.com

- Environmentally friendly and vegan adhesives with long-lasting adhesive power.
- High quality closure options, e.g. metal clasps
- Inlays made of foam, moulded or with a paper construction covered with satin or fleece