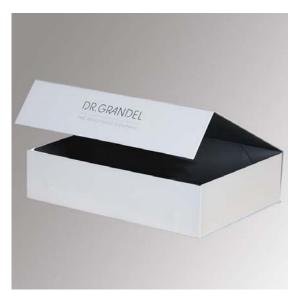

## Luxury foldable box with magnetic closure or ribbon

These high-quality folding boxes with flap lids are used in many areas.

Delivered flat, the boxes can be erected into a high-quality box in a few simple steps, even without gluing.

The construction is self-supporting thanks to an ingenious folding scheme.

All visible surfaces can be gloss or matt plasticised, even with embossed or untreated natural paper you get a high-quality piece of jewellery.

Effect laminations such as iriodin or metallic laminations give the box a noble look and can be supplemented with a wide variety of other finishes.

Blind embossing, relief embossing and hot foil stamping as well as partial UV varnish accentuate special areas.