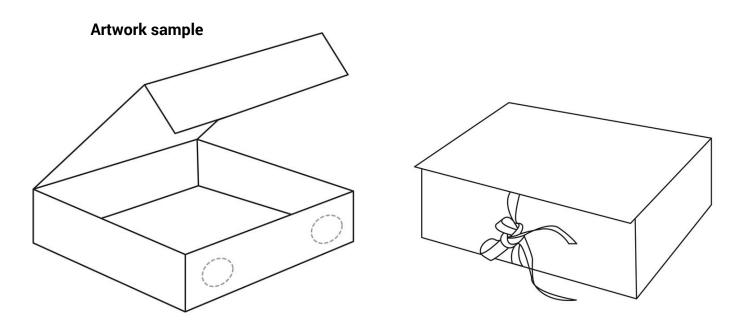

## Luxury foldable box with magnetic closure or ribbon

These high-quality folding boxes with flap lids are used in many areas.

Delivered flat, the boxes can be erected into a high-quality box in a few simple steps, even without gluing.

Paolo Sandro AG Georg-Wiesböck-Ring 10 83115 Neubeuern Telefon 08035/983-0 Telefax 08035 / 983-130 welcome@paolosandro.com

- Environmentally friendly and vegan adhesives with long-lasting adhesive power
- Various closure options such as satin and ribbed ribbons and integrated magnets
- Brilliant offset printing through CTP exposure and modern printing machines in Euroscale and Pantone
- Also available with viewing windows to present your products