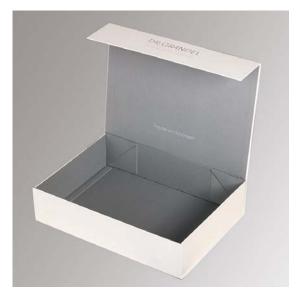

## Luxury foldable box with magnetic closure or ribbon

These high-quality folding boxes with flap lids are used in many areas.

Delivered flat, the boxes can be erected into a high-quality box in a few simple steps, even without gluing.

The construction is self-supporting thanks to an ingenious folding scheme.

All visible surfaces can be gloss or matt plasticised, even with embossed or untreated natural paper you get a high-quality piece of jewellery.

## Our Exclusive Hardcover Boxes are characterised by the following criteria:

- 2-3 mm. thick, grey board for optimum stability is laminated with any 120-140 g papers, also FSC® paper.
- Various surface finishes through laminations of different types.
- Extra finishing with UV varnishing and hot foil or relief embossing.