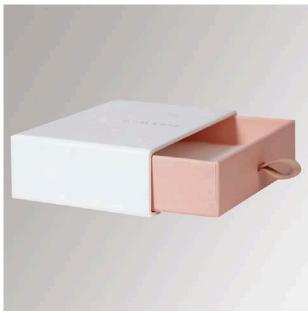

## **Luxury drawer boxes**

The ideal packaging for your high-quality products. .

A variety of formats allow for versatile use. You can get the boxes as a single and doublesided open variant, which is equipped with a decoratively placed drawstring for easy opening.

## Our exclusive drawer boxes are characterised by the following criteria:

- 350 g fine paper to 2 mm. thick grey board for optimum stability
- With viewing windows for presenting the contents
- Various environmentally friendly and foodcompliant finishes with matt and gloss lamination, especially also for fine chocolates.