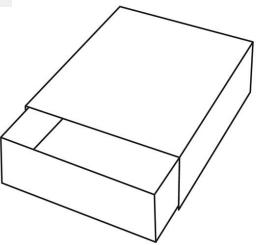

## **Luxury drawer boxes**

The ideal packaging for your high-quality products. .

A variety of formats allow for versatile use. You can get the boxes as a single and doublesided open variant, which is equipped with a decoratively placed drawstring for easy opening.

## Our exclusive drawer boxes are characterised by the following criteria:

- 350 g fine paper to 2 mm. thick grey board for optimum stability
- With viewing windows for presenting the contents
- Various environmentally friendly and foodcompliant finishes with matt and gloss lamination, especially also for fine chocolates.