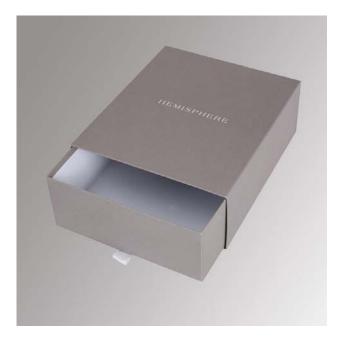

## **Luxury drawer boxes**

The ideal packaging for your high-quality products. .

A variety of formats allow for versatile use. You can get the boxes as a single and doublesided open variant, which is equipped with a decoratively placed drawstring for easy opening.

Embossed or untreated uncoated paper is popular for the outside and inside surfaces, but you can also use a gloss or matt plasticised finish to seal the surfaces.

The surface of the boxes can be further refined using a wide range of UV varnishing options, thereby underlining the exclusivity of your products.

## Our exclusive drawer boxes are characterised by the following criteria:

- 350 g fine paper to 2 mm. thick grey board for optimum stability
- With viewing windows for presenting the contents
- Various environmentally friendly and foodcompliant finishes with matt and gloss lamination, especially also for fine chocolates.