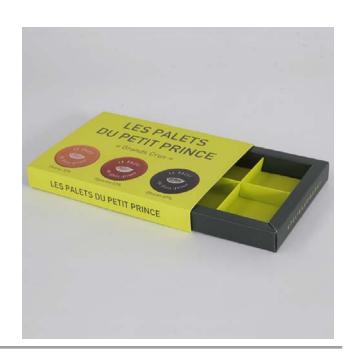

## Our exclusive drawer boxes are characterised by the following criteria:

- 350 g fine paper to 2 mm. thick grey board for optimum stability
- With viewing windows for presenting the contents
- Various environmentally friendly and foodcompliant finishes with matt and gloss lamination, especially also for fine chocolates.

- Extra finishing with UV varnishing and hot foil or relief embossing
- environmentally friendly and reachcompliant adhesives with maximun, longlasting adhesive strength
- various additional ribbon options such as satin, leather and ribbed ribbons
- brilliant offset printing by CTP exposure and modern printing machines in Euroscale and Pantone
- various inner inserts possible