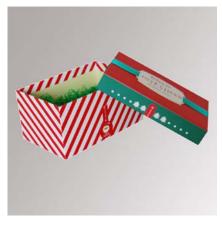

## Inverted cover boxes

Present your gifts in elegant slip lid boxes and achieve that special effect. Popular in the jewellery sector or for presenting seasonal products.

The free choice of format makes it possible to find the right slip lid box for every product. Structured paper gives it a special look.

## Our inverted boxes are characterised by the following criteria:

- Kraft papers from 230 350 gr.
- White, brown, ribbed, coated and also FSC® paper.
- All formats possible
- Also available with viewing windows for presenting the contents
- Various environmentally friendly and food-compliant surface finishes through matt and gloss lamination
- Extra finishing through UV varnishing and hot foil or relief embossing
- Environmentally friendly and reach-compliant adhesives with highest, long-lasting adhesive strength