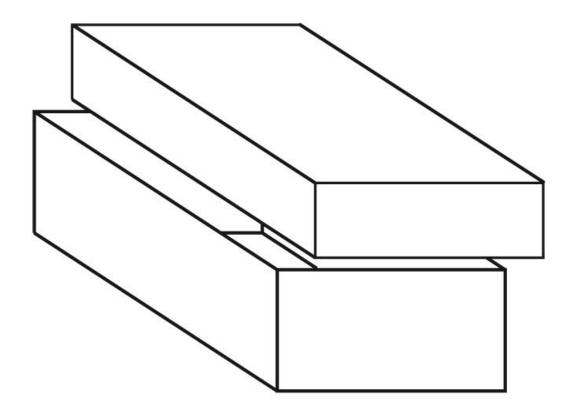

## Inverted cover boxes

Present your gifts in elegant slip lid boxes and achieve that special effect. Popular in the jewellery sector or for presenting seasonal products.

The free choice of format makes it possible to find the right slip lid box for every product. Structured paper gives it a special look.

## Our inverted boxes are characterised by the following criteria:

- Kraft papers from 230 350 gr.
- White, brown, ribbed, coated and also FSC® paper.
- All formats possible
- Also available with viewing windows for presenting the contents
- Various environmentally friendly and food-compliant surface finishes through matt and gloss lamination
- Extra finishing through UV varnishing and hot foil or relief embossing
- Environmentally friendly and reach-compliant adhesives with highest, long-lasting adhesive strength