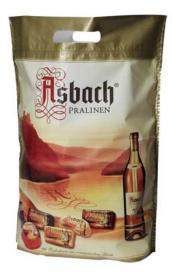

## Die cut bags

## Variations:

- with side gusset
- with turn on top
- with bottom gusset

Our LD/HD PE carrier bags with punched-out handle hole are white or transparent as standard, but can also be coloured according to Schulmann on request. You also have a wide range of materials, e.g. HDPE, LDPE, MDPE, COEX as well as recycled film ( Blue Angel) and organic film made from wheat, or sugar cane.

The carrier bags can be extruded in different thicknesses and have a bottom gusset or a side gusset, which increases the volume of the bag.

A fold-over in the handle area increases the carrying capacity of the bag without a reinforcement sheet.

The handle hole is punched out or on, without reinforcement, parallel and kidney-shaped.

The bags are printed in flexo and, depending on the version, can also be produced can also be produced with a full surface or with a dropped edge.