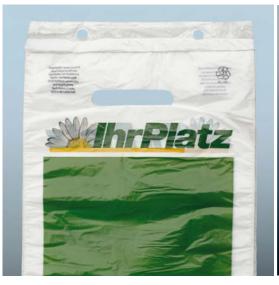

## Die cut bags

## Variations:

- with side gusset
- with turn on top
- with bottom gusset

Our LD/HD PE carrier bags with punched-out handle hole are white or transparent as standard, but can also be coloured according to Schulmann on request. You also have a wide range of materials, e.g. HDPE, LDPE, MDPE, COEX as well as recycled film ( Blue Angel) and organic film made from wheat, or sugar cane.

The carrier bags can be extruded in different thicknesses and have a bottom gusset or a side gusset, which increases the volume of the bag.

A fold-over in the handle area increases the carrying capacity of the bag without a reinforcement sheet.

The handle hole is punched out or on, without reinforcement, parallel and kidney-shaped.

The bags are printed in flexo and, depending on the version, can also be produced can also be produced with a full surface or with a dropped edge.