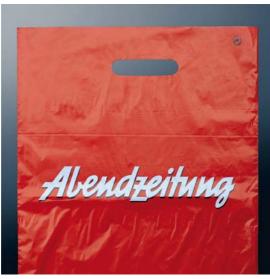

## Die cut bags

## Variations:

- with side gusset
- with turn on top
- with bottom gusset

Our LD/HD PE carrier bags with punched-out handle hole are white or transparent as standard, but can also be coloured according to Schulmann on request. You also have a wide range of materials, e.g. HDPE, LDPE, MDPE, COEX as well as recycled film ( Blue Angel) and organic film made from wheat, or sugar cane.

The carrier bags can be extruded in different thicknesses and have a bottom gusset or a side gusset, which increases the volume of the bag.

A fold-over in the handle area increases the carrying capacity of the bag without a reinforcement sheet.

The handle hole is punched out or on, without reinforcement, parallel and kidney-shaped.

The bags are printed in flexo and, depending on the version, can also be produced can also be produced with a full surface or with a dropped edge.