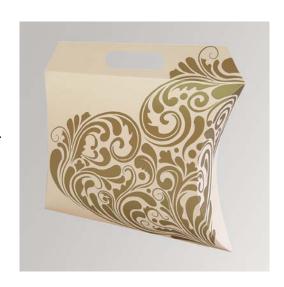

## **Carry handle boxes**

For gifts and fine accessories, as well as for food and everyday items.

With a gloss or matt plastic coating, it receives optimum protection on coated paper. The individual choice of format makes this carry handle box so unique.

Special metallic laminations give your carrier bag a noble look and become an absolute eye-catcher with an additional matching hot foil embossing.

Blind embossing, relief embossing and hot foil stamping as well as partial UV varnish bring out the best in special areas of the paper carrier bag.

## Our carry handle boxes are characterised by the following criteria:

- Kraft papers from 230 350 gr.
- White, brown, ribbed, coated and also FSC® paper.
- All formats possible
- Also available with viewing windows to present the contents
- Various environmentally friendly and food compliant surface finishes through matt and gloss lamination
- Extra finishing with UV varnishing and hot foil or relief embossing
- Environmentally friendly and reach-compliant adhesives with maximum, longlasting adhesive strength