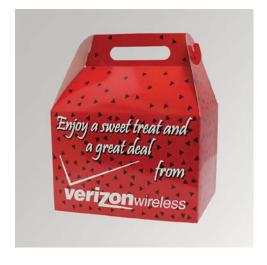

## **Carry handle boxes**

For gifts and fine accessories, as well as for food and everyday items.

With a gloss or matt plastic coating, it receives optimum protection on coated paper. The individual choice of format makes this carry handle box so unique.

## Our carry handle boxes are characterised by the following criteria:

- Kraft papers from 230 350 gr.
- White, brown, ribbed, coated and also FSC® paper.
- All formats possible
- Also available with viewing windows to present the contents
- Various environmentally friendly and food compliant surface finishes through matt and gloss lamination
- Extra finishing with UV varnishing and hot foil or relief embossing
- Environmentally friendly and reach-compliant adhesives with maximum, longlasting adhesive strength

• Insert flap closure, insert bottom, automatic bottom, insert flaps